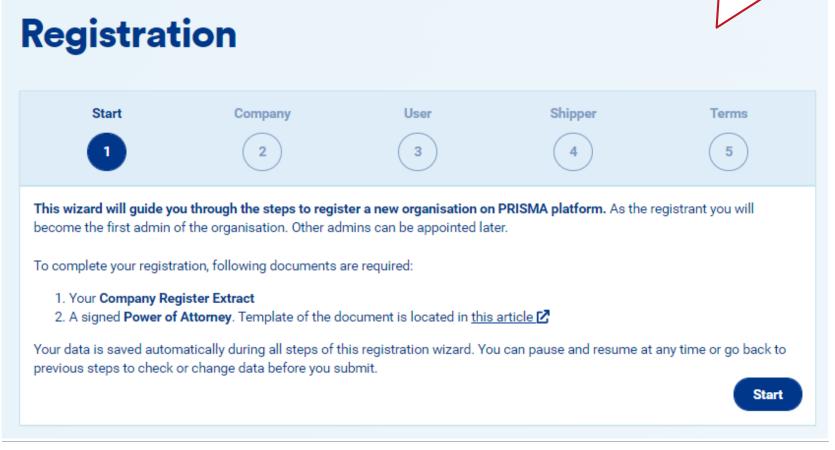

## Register your company on PRISMA

Go to <u>PRISMA</u> and register a new system user on the platform and choose **GCA** as your TSO.

If your company is already registered, your <u>shipper admin must add you as a</u> <u>new user</u> within your company. You can skip this step and go to the next slide.