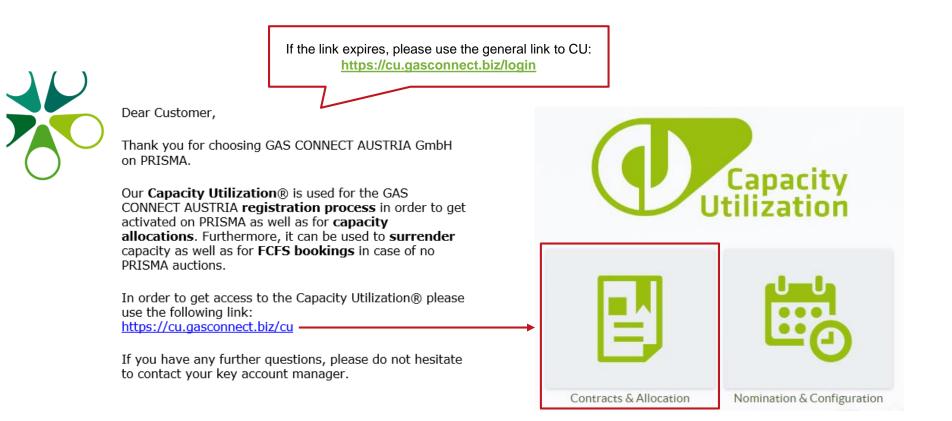

# Log into CU Contracts & Allocation

You will receive an e-mail with a personalised link to your <u>CU</u> account