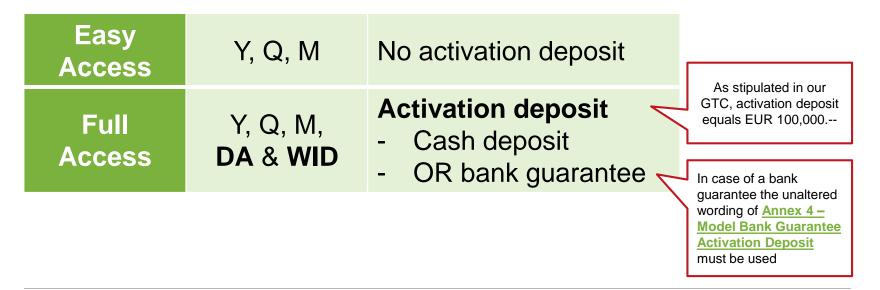

# Type of access: Easy & Full

As soon as you complete the registration process, you gain the so called **Easy Access**. This type of access allows you to participate in **yearly**, **quarterly** and **monthly** auctions of GCA.

To participate in **day-ahead** and **within-day** auctions, you need place an activation deposit and you will be granted **Full Access**.